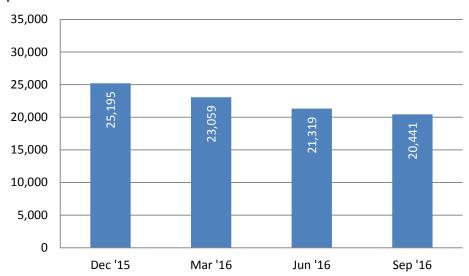

#### **Temporary Assistance for Needy Families (TANF)**

20,441 families received WFNJ/TANF at the end of September 2016, down 4% from the previous quarter.

Figure 1: TANF family caseload by quarter.