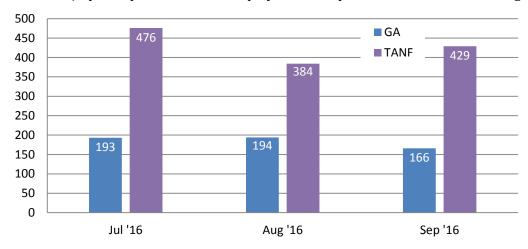

Figure 5: GA and TANF clients leaving due to employment.

#### **Major Reasons for TANF Case Closings**

During the third quarter of 2016, 5,631 TANF cases were closed. 23% of these TANF cases closed due to employment.

| <b>Table 1:</b> Major reasons for case closing, Jul-Sep. 2016 | Table 1: | Major reas | ons for cas | e closing | Jul-Sep 2016 |
|---------------------------------------------------------------|----------|------------|-------------|-----------|--------------|
|---------------------------------------------------------------|----------|------------|-------------|-----------|--------------|

|                            | 0.,     | • •     |         |       |
|----------------------------|---------|---------|---------|-------|
| Reason for Closing         | Jul '16 | Aug '16 | Sep '16 | Total |
| Employment                 | 476     | 384     | 429     | 1,289 |
| TANF Sanctions             | 434     | 357     | 377     | 1,168 |
| No Eligible Children       | 190     | 146     | 146     | 482   |
| Recipient Withdrawal       | 158     | 126     | 154     | 438   |
| No Redetermination         | 144     | 104     | 162     | 410   |
| Moved out of state         | 62      | 45      | 75      | 182   |
| 60-Month Time Limit        | 53      | 40      | 46      | 139   |
| Unable to Verify Residence | 44      | 27      | 57      | 128   |
| Moved to Another County    | 44      | 42      | 36      | 122   |
| Recipient Initiative       | 46      | 31      | 42      | 119   |
| Unemployment benefits      | 24      | 12      | 32      | 68    |
| Other Closed Cases         | 412     | 291     | 383     | 1,086 |
|                            | 2,087   | 1,605   | 1,939   | 5,631 |