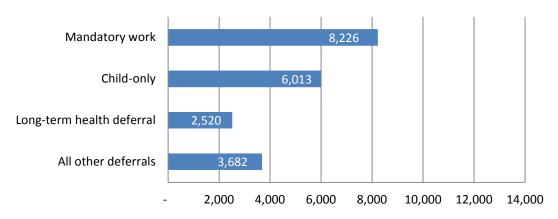

### **Client Deferrals and Exemptions**

Of the total TANF family caseload (20,441), 8,226 cases (40%) had an adult in the household with a mandatory WFNJ/TANF work requirement. 6,013 cases (29%) were exempt child-only households and 2,520 cases (12%) had a long-term health deferral. 3,682 cases (18%) had some other type of deferral.

Figure 2: TANF caseload by case status as of September, 2016.