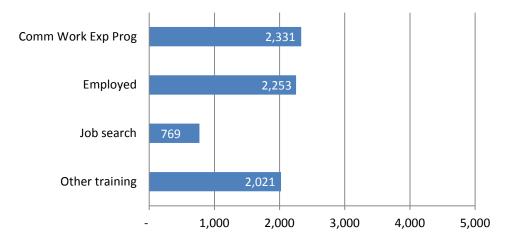

# Participation of WFNJ/TANF Clients in Employment-Directed Activities

In September 2016, 7,374 TANF clients were engaged in work activities. 2,253 (31%) of these individuals had begun working but were still receiving a partial cash assistance payment, due to income disregards.

**Figure 4**: Participation of WFNJ/TANF clients in employment-directed activities.