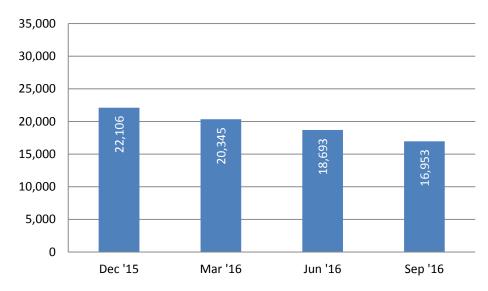

#### **General Assistance (GA)**

The number of persons receiving General Assistance (GA) at the end of September was 16,953. That figure was down 9% from the previous quarter.

**Figure 3**: General Assistance (GA) participants by quarter.