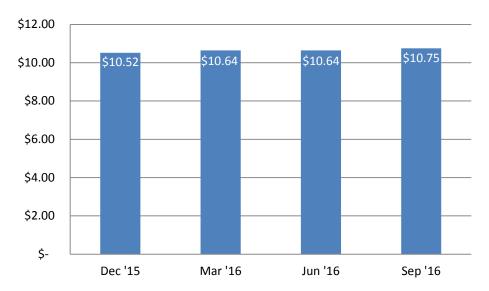

## **Earnings of TANF Recipients**

During the third quarter of 2016, working WFNJ/TANF recipients earned an average of \$10.75 per hour, an increase of 2% since December 2015.

**Figure 6:** Mean hourly wage of TANF recipients by quarter, December 2015 – September 2016.