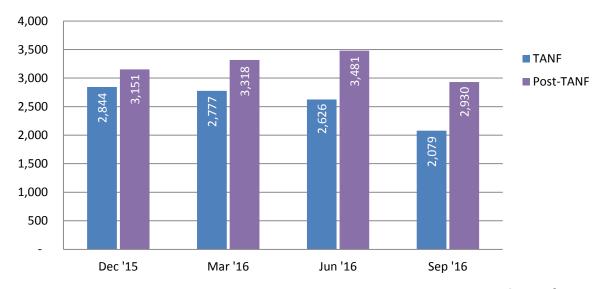

#### WFNJ/TANF Cases Receiving Child Care Benefits

As of September 2016, over 2,000 WFNJ/TANF clients received child care benefits. Post-TANF child care benefits were issued to nearly 2,900 families who had become employed and were no longer receiving cash assistance.

Figure 7: WFNJ/TANF cases receiving child care benefits by quarter, December 2015 - September 2016.